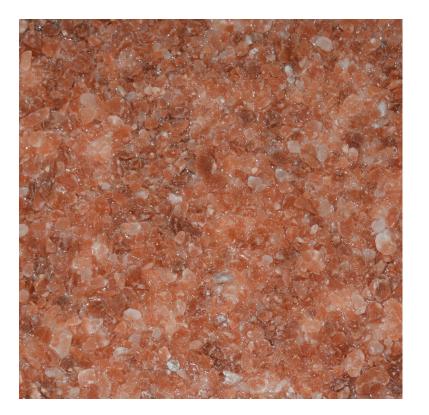

## HIMALAYAN SALT PANELS

These 22" x 22" tile panels are made from pure Himalayan salt. They can be installed directly to any wall, or framed with LED lighting. They come in rocks, small pebbles and coarse grain and are available in white, pink, and mixed. Prices are based on type and quantity and range from \$80-\$120 each.



White Pebbles - White Grain SKU: 110WW





White Grain SKU: 1400W





Pink & White Rocks – Pink Grain SKU: 15COP



## Pink Pebbles – Pink Grain SKU: 160PP



Mixed Pebbles - Pink Grain SKU: 200CP

## Pink Pebbles – No Grain SKU: 170P0



Red Pebbles - No Grain SKU: 210R0

## Pink Rocks – White Grain SKU: 19POW



White Rocks - White Grain SKU: 22WOW