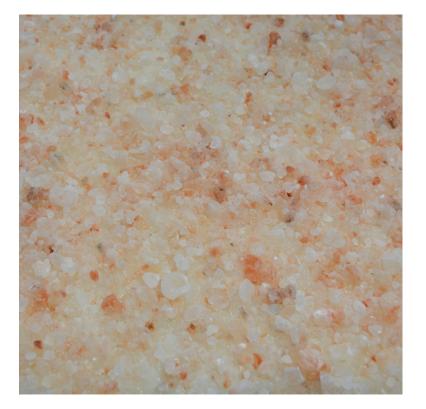

## HIMALAYAN SALT PANELS

These 22" x 22" tile panels are made from pure Himalayan salt. They can be installed directly to any wall, or framed with LED lighting. They come in rocks, small pebbles and coarse grain and are available in white, pink, and mixed. Prices are based on type and quantity and range from \$80-\$120 each.



White Pebbles - White Grain SKU: 110WW





White Grain SKU: 1400W





Pink & White Rocks – Pink Grain SKU: 15COP



## Pink Pebbles – Pink Grain SKU: 160PP



Mixed Pebbles - Pink Grain SKU: 200CP

## Pink Pebbles – No Grain SKU: 170P0



Red Pebbles - No Grain SKU: 210R0

## Pink Rocks – White Grain SKU: 19POW



White Rocks - White Grain SKU: 22WOW