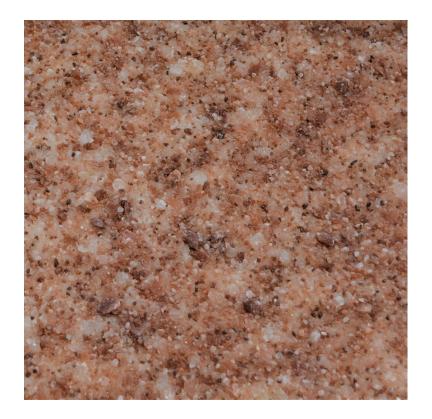

## HIMALAYAN SALT PANELS

These 22" x 22" tile panels are made from pure Himalayan salt. They can be installed directly to any wall, or framed with LED lighting. They come in rocks, small pebbles and coarse grain and are available in white, pink, and mixed. Prices are based on type and quantity and range from \$80-\$120 each.



White Pebbles - White Grain SKU: 110WW





White Grain SKU: 1400W





Pink & White Rocks – Pink Grain SKU: 15COP



## Pink Pebbles – Pink Grain SKU: 160PP



Mixed Pebbles - Pink Grain SKU: 200CP

## Pink Pebbles – No Grain SKU: 170P0



Red Pebbles - No Grain SKU: 210R0

## Pink Rocks – White Grain SKU: 19POW



White Rocks - White Grain SKU: 22WOW